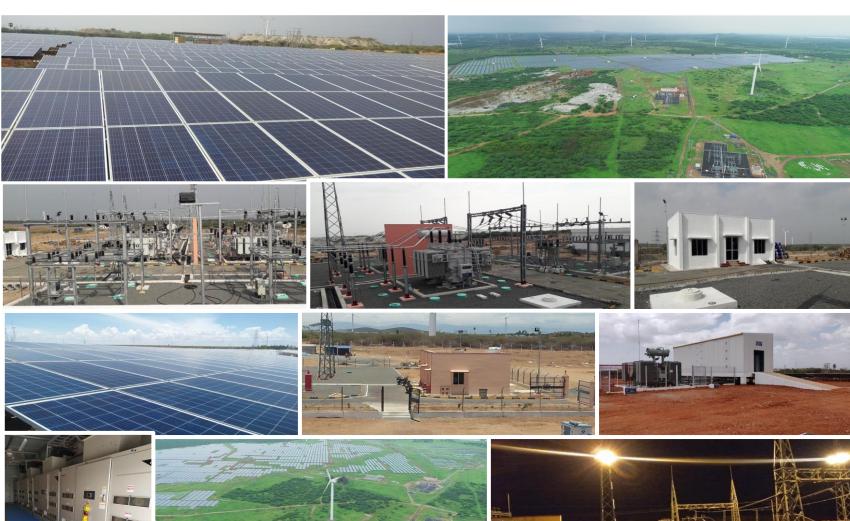

# **Longest-Serving EPC Player in India**

Overview

With an ambitious start in both Thermal and Photovoltaic industries in 1986, KCP Solar strengthened its position in the PV space to grow rapidly in the past 34 years. Along with our partners we offer quality products at competitive prices, placing us ahead of our competitors. Today, we have a recognised strong presence in all major orders with the state energy development agency (TEDA) as well as the central ministry for renewable energy (MNRE).

## **Expert leadership with dedicated in-house teams**

experienced leadership is supported KCP Solar has a strong leadership, with a total of 35+ employees, with dedicated in-house teams for design (12), years of expertise in the solar industry. manufacturing (20), business development and R&D (6), Module Manufacturing Plant, Salem: 10,000 sq. ft, 24 MW capacity installation and commissioning (10), and services and Fabrication Plant, Salem: 3,000 sq. Ft, 10 tons capacity support (10). Apart from this, our network of partners support us in our business activities. **Engineering** Research & Development Execution (I&C) Production

# **Clientele | Associations**

Strong portfolio of Public and Private Clients, Long term partnerships with Government Associations