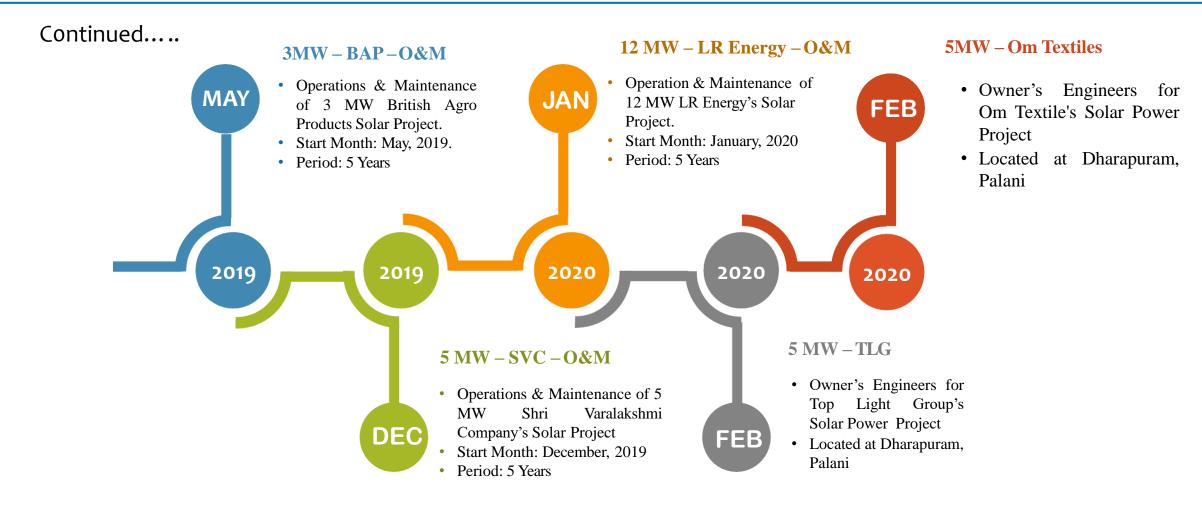

## **Project Highlights**

Project Size : 3 MW

Project Type : Captive Consumption

• Start Month : May, 2019

Period : 5 Years

PR achieved : 79% (Average)

• Highest Generation : 13900 Units/day

# 3 MW – KCP & British Agro

Operations & Maintenance

O&M Management | Lifecycle Management

ACE Renewtech had the privilege of providing Operations and Maintenance (O&M) service as an PMC Player of the same project for SVC's Solar Power Project located at Puthanampatti of Trichy District, Tamil Nadu, India.

**Project Highlights** 

Project Size : 5 MW

Project Type : Captive Consumption

Tilting : Seasonal Tilt

Start Month : December, 2019

Period : 5 Years

PR achieved : 78% (Average)

• Highest Generation : 40873 Units / day

# 5 MW – Shri Varalakshmi Company

Operations & Maintenance

O&M Management | Lifecycle Management

ACE Renewtech had the privilege of providing Operations and Maintenance (O&M) service as an PMC Player of the same project for SVC's Solar Power Project located at Puthanampatti of Trichy District, Tamil Nadu, India.

## **Project Highlights**

Project Size : 12 MW

Project Type : Captive Consumption

Tilting : Seasonal Tilt

• Start Month : January, 2020

Period : 5 Years

• PR achieved : 78% (Average)

Highest Generation : 62000 Units / day

# 12 MW – LR ENERGY