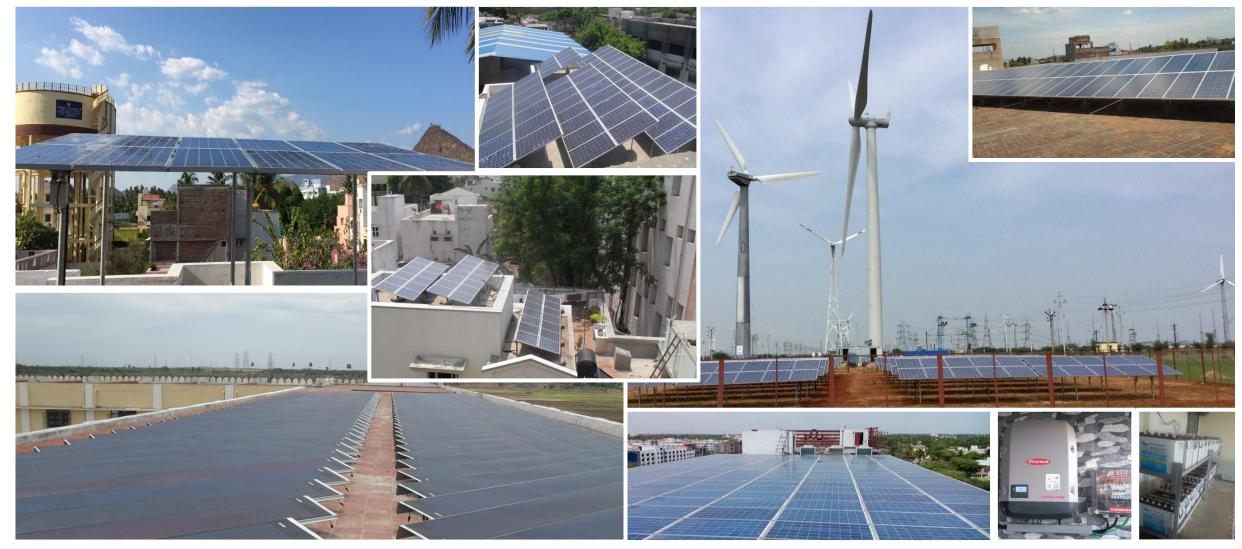

## **Expert leadership with dedicated in-house teams**

experienced leadership is supported KCP Solar has a strong leadership, with a total of 35+ employees, with dedicated in-house teams for design (12), years of expertise in the solar industry. manufacturing (20), business development and R&D (6), Module Manufacturing Plant, Salem: 10,000 sq. ft, 24 MW capacity installation and commissioning (10), and services and Fabrication Plant, Salem: 3,000 sq. Ft, 10 tons capacity support (10). Apart from this, our network of partners support us in our business activities. **Engineering** Research & Development Execution (I&C) Production

## **Energy | Environment**

Million litres of capacity

MW Installed Base

Pumps installed

Street lights installed

Tangible Positive Impact on Environment in India by KCP till Date

Equivalent to 205K+ trees planted

20 Million+ litres water pumped