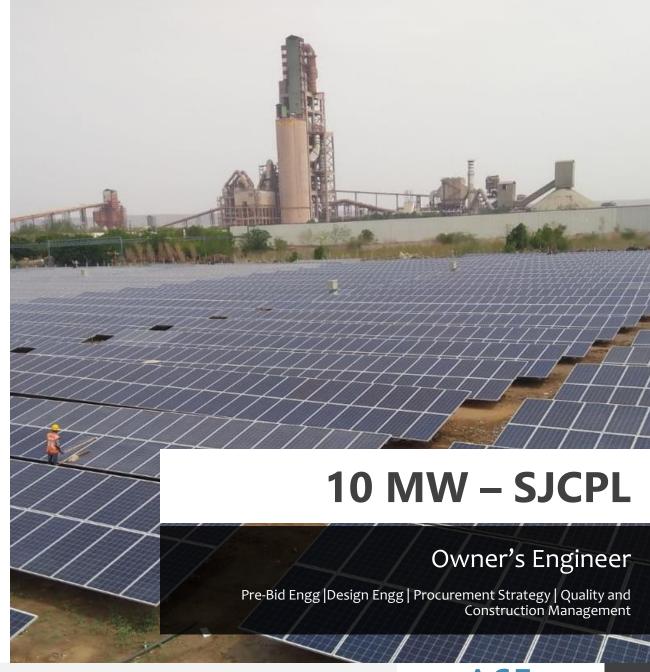

# 100 MW – NLC INDIA and PREMIER

Project Management Consultant

Design Engg & Review | Construction Management

ACE Renewtech is engaged as Owner's engineer of 10 MW Captive Solar Power Project in Kurnool, Andhra Pradesh. The role is to provide engineering support in design, construction, quality assurance and support during commissioning.

#### **Project Highlights:**

Project Size : 10 MW

Project Type : Captive Consumption

• Location : Kurnool, Andhra Pradesh

• End Client : Sri Jayajothi Cements Private Limited

Area Covered : 34 acres

Project Completion: 2018 Dec