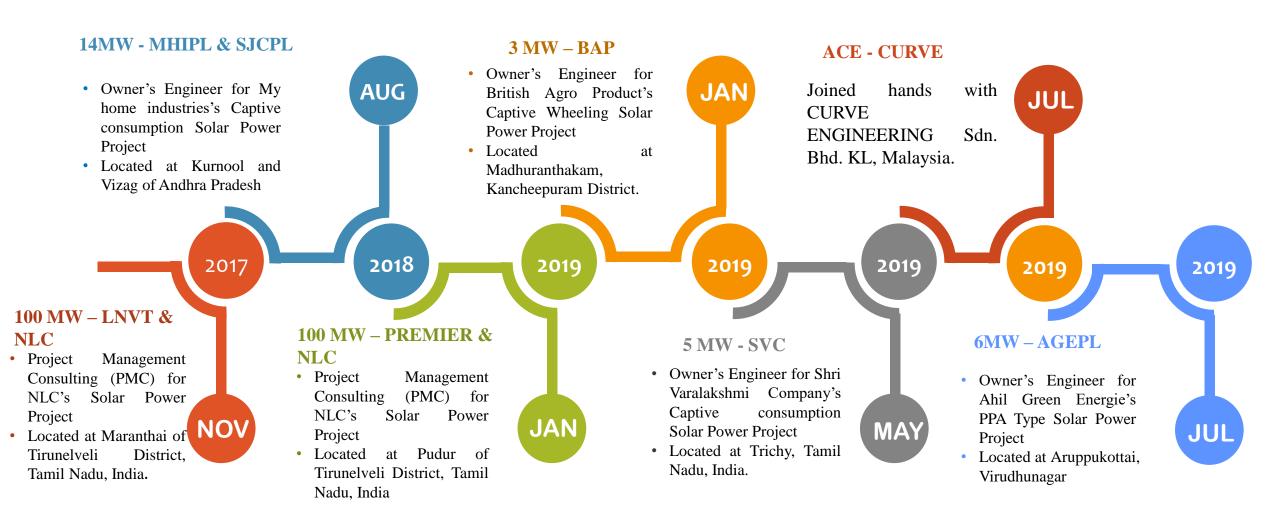

# MONITORING & MAINTENANCE

- Periodic Cleaning
- Predictive Monitoring
- Preventive Checkups
- Emensewagareenewtesh.com

• Grid

www.kcpsolar.com

ACE Renewtech had the privilege of providing Project Management Consulting (PMC) & KCP Solar Industry provided Installation and Commissioning Services for NLC's Solar Power Project as a part of the 709 MW project announced by the Prime minister of India. 100 project is located at Maranthai of Tirunelveli District, Tamil Nadu, India.

## **Project Highlights**

Project Size : 100 MW

Project Type : Utility Scale

Location : Tirunelveli, Tamil Nadu

Developer : NLC India Limited

EPC Contractor : LNV Technology Limited

• I&C Contractor : KCP Solar Industry

• Area Covered : 370 acres

Project Completion : 2019 August

Highest Generation : 6.3L Units/day

# Project Management Consultant & I&C Contractor

Pre-Bid Engg | Design Engg | Procurement Strategy | Quality and Construction Management | Installation & Commissioning

ACE Renewtech is engaged by Premier Solar as the Project Management Consultant of 100 MW Solar Power Project for NLC India as a part of the 709MW project announced by the Prime Minister of India in Tirunelveli, Tamil Nadu. The role is to provide engineering support in design, construction, quality assurance and support during commissioning.

## **Project Highlights**

Project Size : 100 MW

Project Type : Utility Scale

Location : Pudur, Tirunelveli

Developer : NLC India Limited

• EPC Contractor : Premier Solar Tech

• Area Covered : 370 acres

Project Completion: 2019 Sep

ACE Renewtech had the privilege of providing Project Management Consulting (PMC) & KCP Solar Industry provided EPC Services with our sister concern of KCP Solar Industry as an EPC Player for BAP's Solar Power Project located at Madhuranthakam of Kancheepuram District, Tamil Nadu,

India.

**Project Highlights** 

Project Size : 3 MW

Project Type : Captive Consumption

Location : Chennai, Tamil Nadu

End Client : British Agro India Limited

EPC Contractor : KCP Solar Industry

Area Covered : 8 acres

Project Completion : 2019 Mar