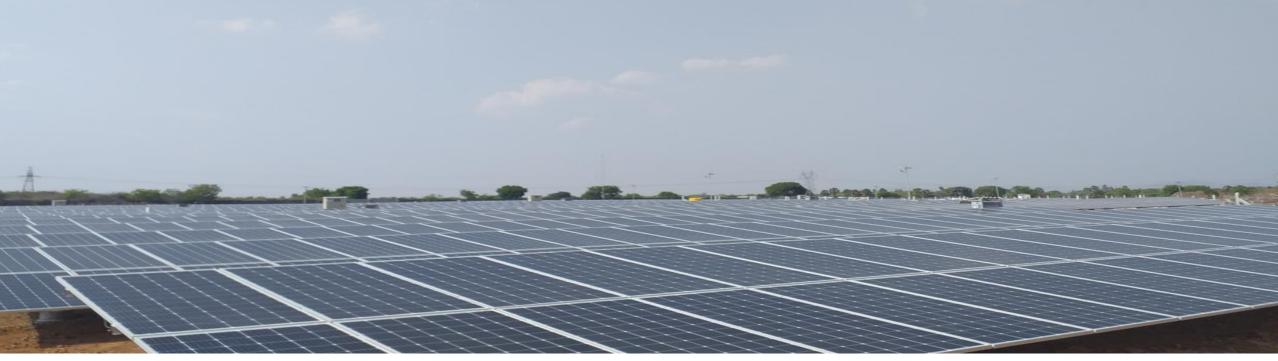

# 100 MW - NLC India and LNV

# Project Management Consultant & I&C Contractor

Pre-Bid Engg | Design Engg | Procurement Strategy | Quality and Construction Management | Installation & Commissioning

ACE Renewtech is engaged by Premier Solar as the Project Management Consultant of 100 MW Solar Power Project for NLC India as a part of the 709MW project announced by the Prime Minister of India in Tirunelveli, Tamil Nadu. The role is to provide engineering support in design, construction, quality assurance and support during commissioning.

## **Project Highlights**

Project Size : 100 MW

Project Type : Utility Scale

Location : Pudur, Tirunelveli

Developer : NLC India Limited

• EPC Contractor : Premier Solar Tech

• Area Covered : 370 acres

Project Completion: 2019 Sep