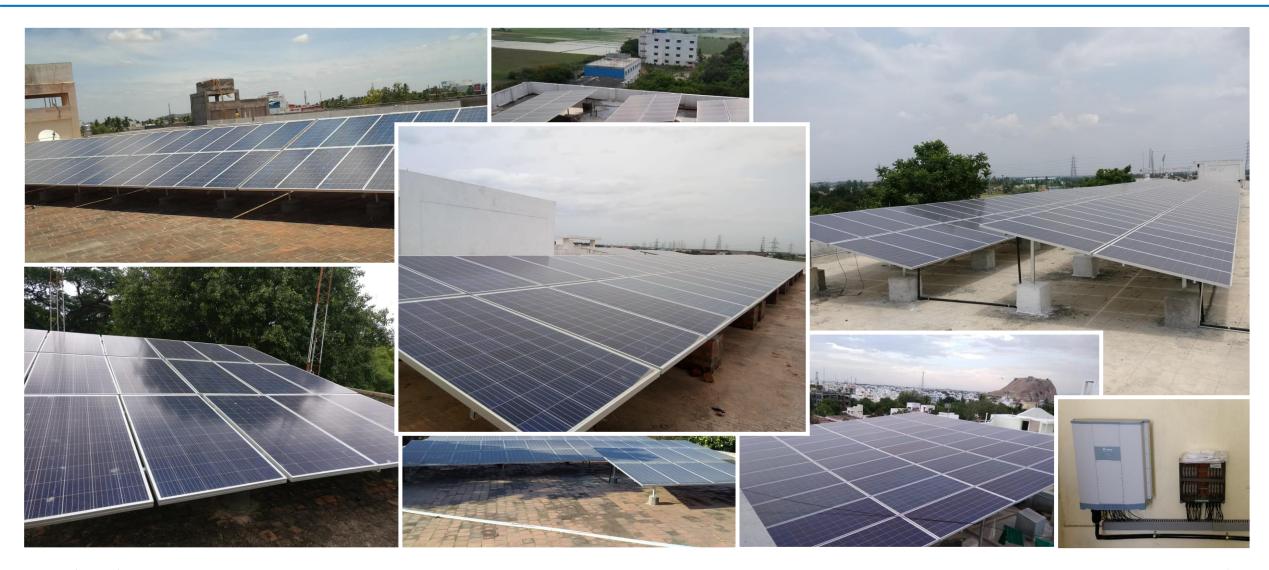

#### Distributed Energy Systems (DES) – Grid-Connected Solar PV

#### Distributed Energy Storage Systems (DESS) – Solar PV Plus Storage

KCP offers end to end services in setting up Grid-Connected and Storage kind of Solar Solutions on Rooftop as well as Ground level from the range of 1 KW - MW's. Our EPC division is specialized in the setting up of Solar PV Power Plants on turnkey basis which conceives & implements projects right from inception to implementation & maintenance, using the best available components and cutting-edge technical solutions supervised by highly qualified professionals.

- CAPEX
- Government/Private PPA
- BOOT/OPEX

- Distributed Solar PV
- Battery Storage
- Hybrid Solution with Grid + Solar + Wind