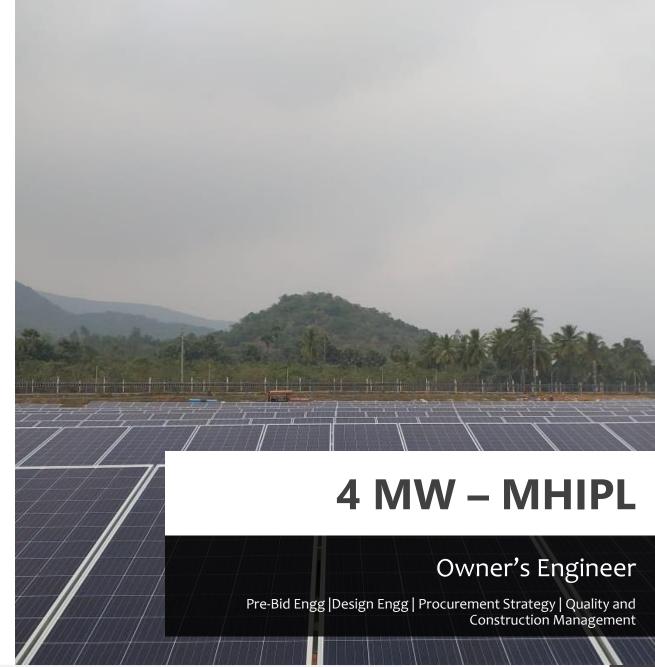

ACE Renewtech is engaged as Owner's engineer for 4 MW Captive Solar Power Project at Vishakhapatnam, Andhra Pradesh. Responsibilities included review of design and engineering in electrical, civil and structural, Inspection of equipment, Construction monitoring and support, quality assurance and operation and maintenance.

#### **Project Highlights:**

Project Size : 4 MW

Project Type : Captive Consumption

• Location : Vishakhapatnam, Andhra Pradesh

End Client : My Home Industries Private Limited

Area Covered : 16 acres

Project Completion: 2018 Dec