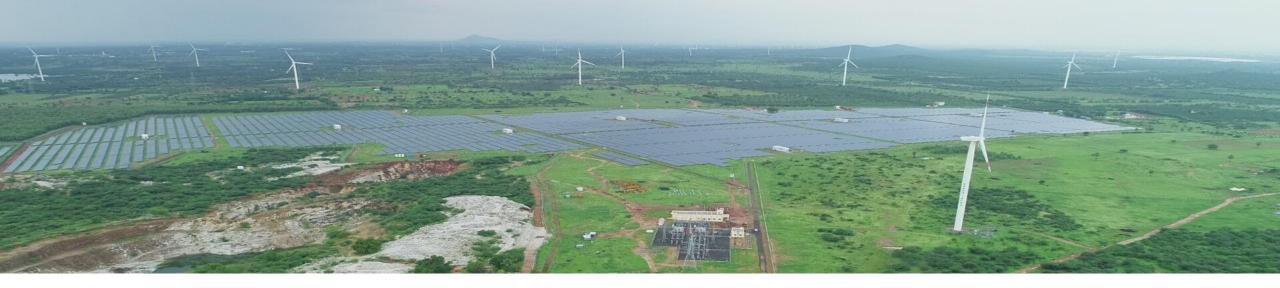

## **Project Highlights**

Project Size : 100 MW

Project Type : Utility Scale

Location : Tirunelveli, Tamil Nadu

Developer : NLC India Limited

EPC Contractor : LNV Technology Limited

• I&C Contractor : KCP Solar Industry

• Area Covered : 370 acres

Project Completion : 2019 August

Highest Generation : 6.3L Units/day

# 100 MW - NLC India and LNV

# Project Management Consultant & I&C Contractor

Pre-Bid Engg | Design Engg | Procurement Strategy | Quality and Construction Management | Installation & Commissioning

ACE Renewtech is engaged by Premier Solar as the Project Management Consultant of 100 MW Solar Power Project for NLC India as a part of the 709MW project announced by the Prime Minister of India in Tirunelveli, Tamil Nadu. The role is to provide engineering support in design, construction, quality assurance and support during commissioning.