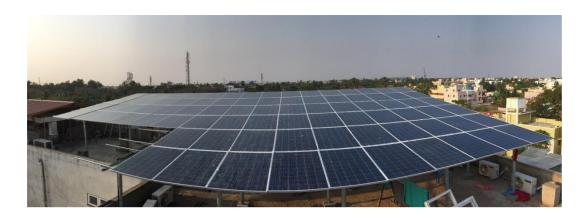

ACE Renewtech had the privilege of providing Project Management Consulting (PMC) & KCP Solar Industry provided EPC Services with our sister concern of KCP Solar Industry as an EPC Player for BAP's Solar Power Project located at Madhuranthakam of Kancheepuram District, Tamil Nadu,

India.

**Project Highlights** 

Project Size : 3 MW

Project Type : Captive Consumption

Location : Chennai, Tamil Nadu

End Client : British Agro India Limited

EPC Contractor : KCP Solar Industry

Area Covered : 8 acres

Project Completion : 2019 Mar

# 3 MW – KCP & British Agro

Owner's Engineer & EPC Contractor

Design Engg | Procurement Strategy | Construction Management